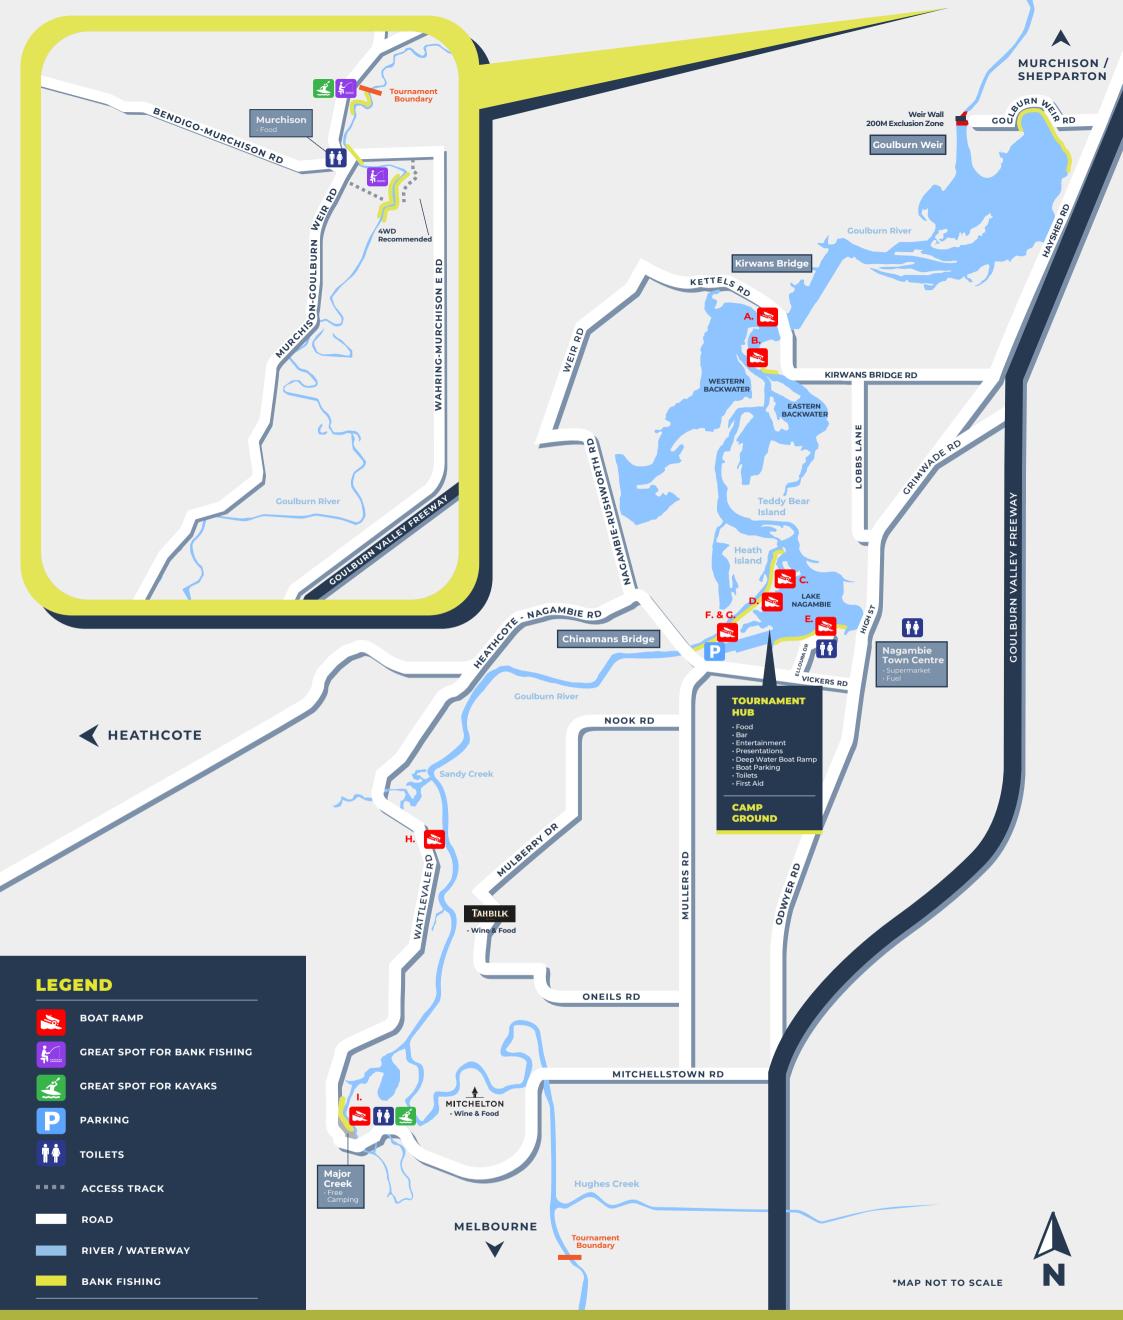

## **TOURNAMENT MAP**

| Ramp                                                                                                           | Code Ramp Name and Rating                   | Notes                                                                                 |
|----------------------------------------------------------------------------------------------------------------|---------------------------------------------|---------------------------------------------------------------------------------------|
| Public Ramps - Accessible at all times                                                                         |                                             |                                                                                       |
| F                                                                                                              | Lodding Lane Deep Water $\star \star \star$ | Deep Water Ramp / 2 Lanes / Close to Tournament Hub                                   |
| E                                                                                                              | Elloura Estate Buckley Park  🛧 🛧            | Boat Height Restriction / Good Parking / Close to Nagambie Town Centre                |
| I.                                                                                                             | Major Creek ★ 🖈                             | Good Ramp / Great for Major Creek Camp Ground Users - Limited Parking for Other Users |
| В                                                                                                              | Picnic Point 🔺                              | Rough Ramp / Limited Parking / Most Central Ramp for Lake Area                        |
| Competition Hours Only Ramps - Accessible only from 30 minutes pre and until 30 minutes post competition times |                                             |                                                                                       |
| н                                                                                                              | Nagambie Water Ski Club 🔺                   | Good Ramp / Very Limited Parking                                                      |
| Private Use Only Ramps - Accessible only for certain users                                                     |                                             |                                                                                       |
| с                                                                                                              | Leisure Park 2 ★ ★                          | Great Ramp / Leisure Park Users Only                                                  |
| G                                                                                                              | Festival Site Camp Ground ★★★               | 3 Lane / Close to Tournament Hub / Camp Ground Users Only                             |
| н                                                                                                              | Nagambie Angling Club 🛛 🖈 🖈                 | Good Ramp / Nagambie Angling Club Members Only                                        |
| D                                                                                                              | Leisure Park 1 ★                            | Tight Access / Leisure Park Users Only                                                |
| Rating: 🗙 🖈 🗯 Best Ramps 🔺 🛣 🗮 Good Ramps 🔺 = Best of the Rest                                                 |                                             |                                                                                       |